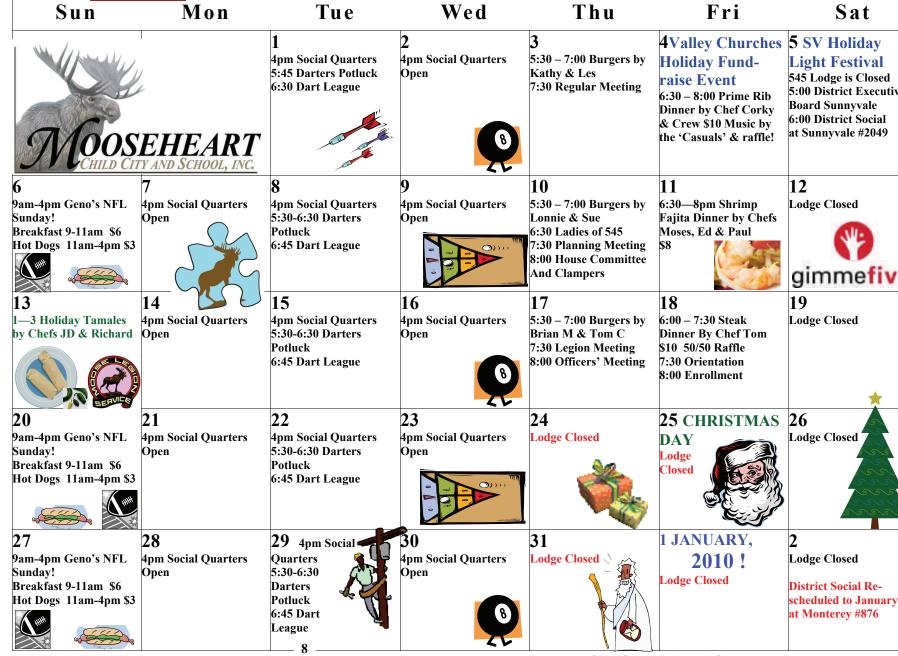

## **DECEMBER 2009**

All Friday Night dinners are Family Events And Reservations needed by Wednesday!! Members please note This month's Calendar has been printed one month in advance! All events are subject to change. Please call Lodge at 831/438-1817 to confirm and reserve the event vou want to attend.

Fri Sat **4Valley Churches 5 SV Holiday Holiday Fund-**Light Festival 545 Lodge is Closed raise Event 5:00 District Executive 6:30 – 8:00 Prime Rib **Board Sunnyvale** Dinner by Chef Corky 6:00 District Social & Crew \$10 Music by at Sunnvvale #2049 the 'Casuals' & raffle! 11 12 6:30—8pm Shrimp Lodge Closed Fajita Dinner by Chefs Moses, Ed & Paul gimmefive! 18 19 Lodge Closed 6:00 - 7:30 Steak **Dinner By Chef Tom** \$10 50/50 Raffle 7:30 Orientation 8:00 Enrollment 26 25 CHRISTMAS Lodge Closed 🖥 DAY 1 JANUARY, 2010! Lodge Closed Lodge Closed District Social Rescheduled to January 9 at Monterey #876

## SUNDAY, DECEMBER 13, 1—3 **Holiday Tamales** By Chefs JD & Richard \$6

## FRIDAY, DECEMBER 18, 6—7:30 Dinner by Chef Tom \$10, Orientation at 7:30 And enrollment at 8:00 All members are cordially invited to attend and see Ritual at it's Best!

545'S BOARD OF OFFICERS, WISHES ALL OUR MEMBERS MERRY CHRISTMAS AND A